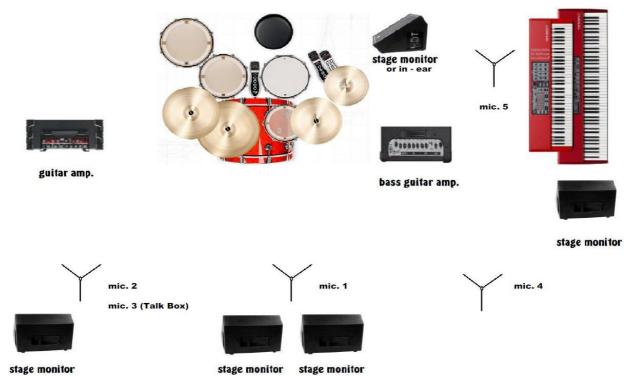

## **CHANNEL LIST**

| LEAD VOX      |        |  |
|---------------|--------|--|
| lead vox      | 1 mic. |  |
| stage monitor |        |  |
|               |        |  |

## **GUITAR**

| electric guitar amp. | 1 mic. |  |
|----------------------|--------|--|
| acoustic guitar      | DI box |  |
| talk box             | 1 mic. |  |
| back vox             | 1 mic. |  |
| stage monitor        |        |  |
|                      |        |  |

| BASS GUITAR      |        |  |
|------------------|--------|--|
| bass guitar amp. | 1 mic. |  |
| back vox         | 1 mic. |  |
| in - ear monitor |        |  |

| DRUMS                            |        |  |
|----------------------------------|--------|--|
| bass drum                        | 1 mic. |  |
| tom                              | 1 mic. |  |
| floor tom 1                      | 1 mic. |  |
| floor tom 2                      | 1 mic. |  |
| snare                            | 1 mic. |  |
| hi - hat                         | 1 mic. |  |
| over head R                      | 1 mic. |  |
| over head L                      | 1 mic. |  |
| stage monitor / in - ear monitor |        |  |

## **KEYBOARDS**

| cannon        |  |  |
|---------------|--|--|
| cannon        |  |  |
| 1 mic.        |  |  |
| stage monitor |  |  |
|               |  |  |